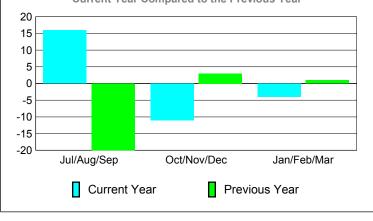

## YTD Status Quo Clubs 2009-2010

|             |                            | MEM                          | BERSH                            | <u>IIP                                   </u> |                                 |
|-------------|----------------------------|------------------------------|----------------------------------|-----------------------------------------------|---------------------------------|
|             |                            | Member                       | <u>Membership</u>                |                                               |                                 |
|             |                            | 200                          | 2008-2009                        |                                               |                                 |
| Month       | Net<br>Memb<br><u>Goal</u> | Actual<br>New<br><u>Memb</u> | Actual<br>Dropped<br><u>Memb</u> | Gain/<br>Loss of<br><u>Memb</u>               | Gain/<br>Loss of<br><u>Memb</u> |
| Jul/Aug/Sep | -10                        | 41                           | -25                              | 16                                            | -20                             |
| Oct/Nov/Dec | 30                         | 30                           | -41                              | -11                                           | 3                               |
| Jan/Feb/Mar | 10                         | 38                           | -42                              | -4                                            | 1                               |
| Totals      | 30                         | 109                          | -108                             | 1                                             | -16                             |