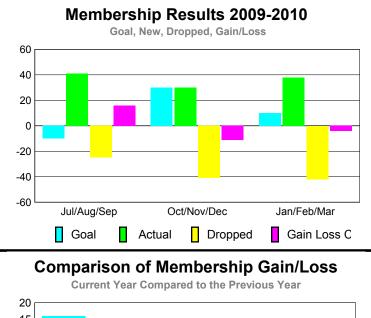

## YTD Status Quo Clubs 2009-2010

|             |                            | MEM                          | BERSH                            | <u>IIP                                   </u> |                                 |
|-------------|----------------------------|------------------------------|----------------------------------|-----------------------------------------------|---------------------------------|
|             |                            | Member                       | <u>Membership</u>                |                                               |                                 |
|             |                            | 200                          | 2008-2009                        |                                               |                                 |
| Month       | Net<br>Memb<br><u>Goal</u> | Actual<br>New<br><u>Memb</u> | Actual<br>Dropped<br><u>Memb</u> | Gain/<br>Loss of<br><u>Memb</u>               | Gain/<br>Loss of<br><u>Memb</u> |
| Jul/Aug/Sep | -10                        | 41                           | -25                              | 16                                            | -20                             |
| Oct/Nov/Dec | 30                         | 30                           | -41                              | -11                                           | 3                               |
| Jan/Feb/Mar | 10                         | 38                           | -42                              | -4                                            | 1                               |
| Totals      | 30                         | 109                          | -108                             | 1                                             | -16                             |