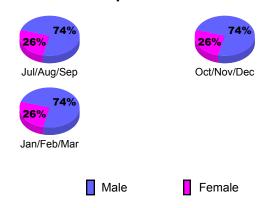

| -10                        | 41                           | -25                              | 16                                            | -20                             |
| Oct/Nov/Dec | 30                         | 30                           | -41                              | -11                                           | 3                               |
| Jan/Feb/Mar | 10                         | 38                           | -42                              | -4                                            | 1                               |
| Totals      | 30                         | 109                          | -108                             | 1                                             | -16                             |





## **Gender Comparison 2009-2010**